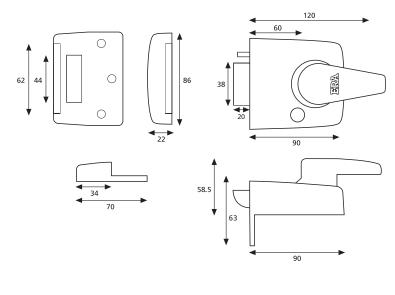

EXTERNAL DOORS

60mm BS Nightlatch

| Packaging                                                            |
|----------------------------------------------------------------------|
| <b>Boxed version</b><br>1 lock per inner box, 10 locks per outer box |
|                                                                      |