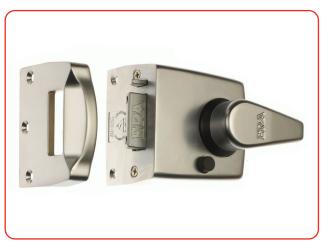

## **BS Keyless Egress Nightlatch**

## Features

- This **British Standard Keyless Egress Nightlatch** overcomes the conflict between a secure British Standard accredited front door lock and fire safety recommendations
- The BS 8621:2004 standard mirrors the BS3621:2004 but is for 'escape' locks
- Classified as provided keyless egress at all times, which applies where there is a requirement for an easy action method of opening an external door from the inside without the need for keys or similar devices to unlock
- Especially relevant for entrance doors in multi-residential and other buildings
- The keyless lever on the inside of the door ensures it is possible to make an emergency escape in the event of a fire
- Available in 40mm and 60mm backsets
- Brass Effect, Satin Chrome, Polished Chrome and Satin Nickel finishes are available

## **BS Keyless Egress Nightlatch**

Nightlatches

1730-40-1

| Ordering Details                                                                                                                              |                                                |
|-----------------------------------------------------------------------------------------------------------------------------------------------|------------------------------------------------|
| 40mm Backset (Narrow Style)                                                                                                                   |                                                |
| Finish                                                                                                                                        | Part No.<br>Boxed Version                      |
| Brass Body, Brass Cylinder<br>Satin Chrome Body, Satin Cylinder<br>Polished Chrome Body, Chrome Cylinder<br>Satin Nickel Body, Satin Cylinder | 1530-31<br>1530-35-1<br>1530-37-1<br>1530-40-1 |
| 60mm Backset (Standard Style)                                                                                                                 |                                                |
| Finish                                                                                                                                        | Part No.<br>Boxed Version                      |
| Brass Body, Brass Cylinder<br>Satin Chrome Body, Satin Cylinder<br>Polished Chrome Body, Chrome Cylinder                                      | 1730-31<br>1730-35-1<br>1730-37-1              |