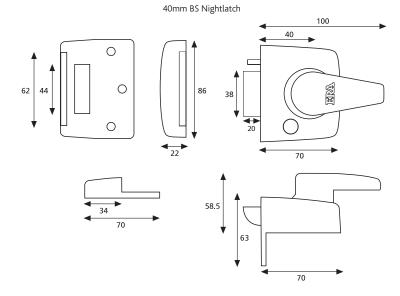

## **BS Keyless Egress Nightlatch**

Nightlatches

1730-40-1

| Ordering Details                                                                                                                              |                                                |
|-----------------------------------------------------------------------------------------------------------------------------------------------|------------------------------------------------|
| 40mm Backset (Narrow Style)                                                                                                                   |                                                |
| Finish                                                                                                                                        | Part No.<br>Boxed Version                      |
| Brass Body, Brass Cylinder<br>Satin Chrome Body, Satin Cylinder<br>Polished Chrome Body, Chrome Cylinder<br>Satin Nickel Body, Satin Cylinder | 1530-31<br>1530-35-1<br>1530-37-1<br>1530-40-1 |
| 60mm Backset (Standard Style)                                                                                                                 |                                                |
| Finish                                                                                                                                        | Part No.<br>Boxed Version                      |
| Brass Body, Brass Cylinder<br>Satin Chrome Body, Satin Cylinder<br>Polished Chrome Body, Chrome Cylinder                                      | 1730-31<br>1730-35-1<br>1730-37-1              |