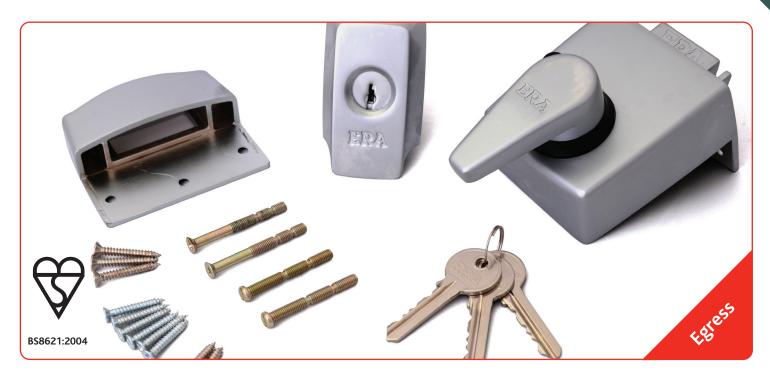

## **BS Keyless Egress Nightlatch**

## Features

- This **British Standard Keyless Egress Nightlatch** overcomes the conflict between a secure British Standard accredited front door lock and fire safety recommendations
- The BS 8621:2004 standard mirrors the BS3621:2004 but is for 'escape' locks
- Classified as provided keyless egress at all times, which applies where there is a requirement for an easy action method of opening an external door from the inside without the need for keys or similar devices to unlock
- Especially relevant for entrance doors in multi-residential and other buildings
- The keyless lever on the inside of the door ensures it is possible to make an emergency escape in the event of a fire
- Available in 40mm and 60mm backsets
- Brass Effect, Satin Chrome, Polished Chrome and Satin Nickel finishes are available