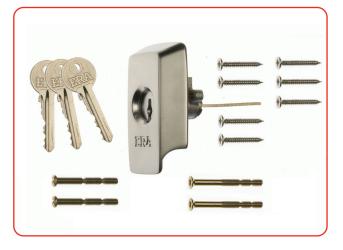

## **BS Keyless Egress Nightlatch**

## Features

- This **British Standard Keyless Egress Nightlatch** overcomes the conflict between a secure British Standard accredited front door lock and fire safety recommendations
- The BS 8621:2004 standard mirrors the BS3621:2004 but is for 'escape' locks
- Classified as provided keyless egress at all times, which applies where there is a requirement for an easy action method of opening an external door from the inside without the need for keys or similar devices to unlock
- Especially relevant for entrance doors in multi-residential and other buildings
- The keyless lever on the inside of the door ensures it is possible to make an emergency escape in the event of a fire
- Available in 40mm and 60mm backsets
- Brass Effect, Satin Chrome, Polished Chrome and Satin Nickel finishes are available

## **BS Keyless Egress Nightlatch**

Nightlatches

1730-40-1

| Ordering Details                                                                                                                              |                                                |
|-----------------------------------------------------------------------------------------------------------------------------------------------|------------------------------------------------|
| 40mm Backset (Narrow Style)                                                                                                                   |                                                |
| Finish                                                                                                                                        | Part No.<br>Boxed Version                      |
| Brass Body, Brass Cylinder<br>Satin Chrome Body, Satin Cylinder<br>Polished Chrome Body, Chrome Cylinder<br>Satin Nickel Body, Satin Cylinder | 1530-31<br>1530-35-1<br>1530-37-1<br>1530-40-1 |
| 60mm Backset (Standard Style)                                                                                                                 |                                                |
| Finish                                                                                                                                        | Part No.<br>Boxed Version                      |
| Brass Body, Brass Cylinder<br>Satin Chrome Body, Satin Cylinder<br>Polished Chrome Body, Chrome Cylinder                                      | 1730-31<br>1730-35-1<br>1730-37-1              |