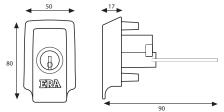

## **BS Keyless Egress Nightlatch**

## Features

- This **British Standard Keyless Egress Nightlatch** overcomes the conflict between a secure British Standard accredited front door lock and fire safety recommendations
- The BS 8621:2004 standard mirrors the BS3621:2004 but is for 'escape' locks
- Classified as provided keyless egress at all times, which applies where there is a requirement for an easy action method of opening an external door from the inside without the need for keys or similar devices to unlock
- Especially relevant for entrance doors in multi-residential and other buildings
- The keyless lever on the inside of the door ensures it is possible to make an emergency escape in the event of a fire
- Available in 40mm and 60mm backsets
- Brass Effect, Satin Chrome, Polished Chrome and Satin Nickel finishes are available